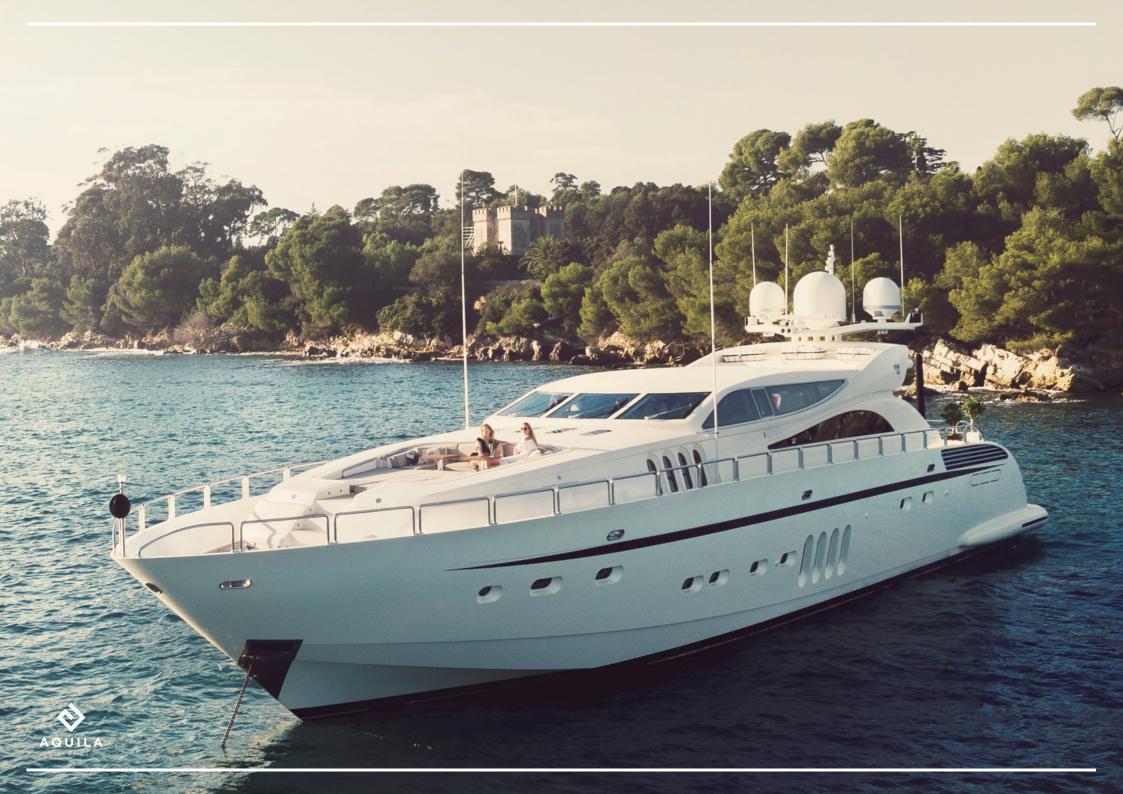

## DESCRIPTION

First registered in 2008, the stunning M/Y LEOPARD underwent an interior and exterior refurbishment in 2018 to enhance her contemporary and stylish design by Andrea Bacigalupo with the addition of a 5th double cabin (1 Master, 1 Double, 2 VIP, 1 Twin).

She can now accommodate 11 guests in her 5 elegant and comfortable cabins, decorated with modern colours and fabrics, M/Y LEOPARD can accommodate up to 12 guests in spacious and luxurious comfort.