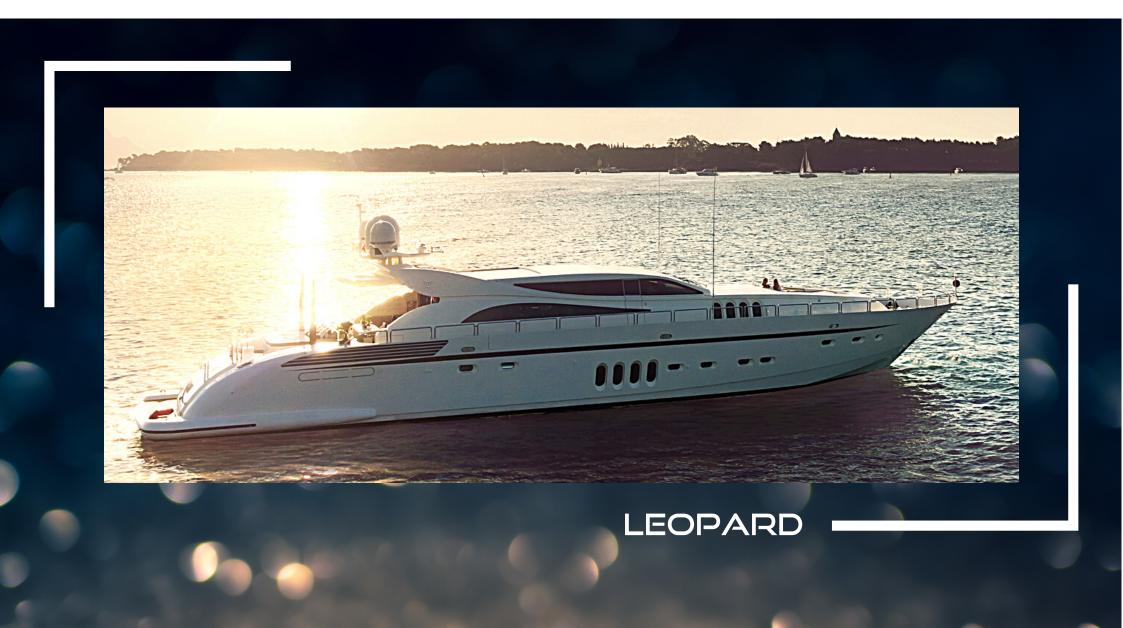

**ANTIBES** 

7 Crews

79 000/ week (HS) 75 000 /week (LS) Excl vat

| BUILDER CONSTRUCTION | ARNO                                       |
|----------------------|--------------------------------------------|
| MODEL                | LEOPARD                                    |
| YEAR                 | 2008 REFIT 2018                            |
| LENGTH               | 34.11 M                                    |
| BEAM                 | 7.35 M                                     |
| DRAFT                | 1.55 M                                     |
| ENGINES              | 3 X 2.400HP<br>(7.200HP) - MTU<br>2000 M93 |

## DESCRIPTION

First registered in 2008, the stunning M/Y LEOPARD underwent an interior and exterior refurbishment in 2018 to enhance her contemporary and stylish design by Andrea Bacigalupo with the addition of a 5th double cabin (1 Master, 1 Double, 2 VIP, 1 Twin).