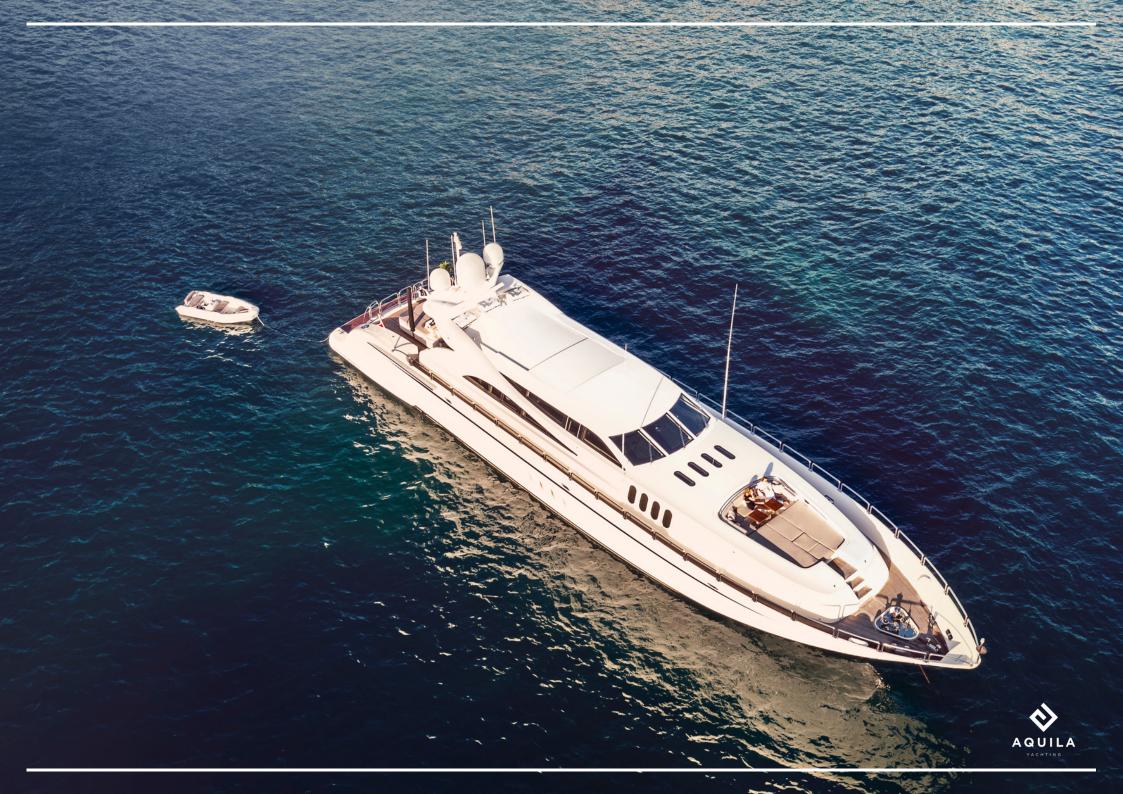

## SPECIFICATIONS

11 GUESTS sleeping

38/43 KN

- 1 x eFoil (fliteboard air)
- 1 x Fliteboard eFoil
- 1 x seabob F5S
- 1 x donut
- 1 x wakeboard (adult)
- 1 x waterski (children)
- 2 x paddleboards Snorkeling equipment

## **KEY FEATURES**

- Unique Leopard of her type with stabilizers at anchor
- Chic and modern interior design
- Splendid interior refit in 2018
- Fast and sporty yacht with a top speed of 43 knots
- Wide selection of water toys