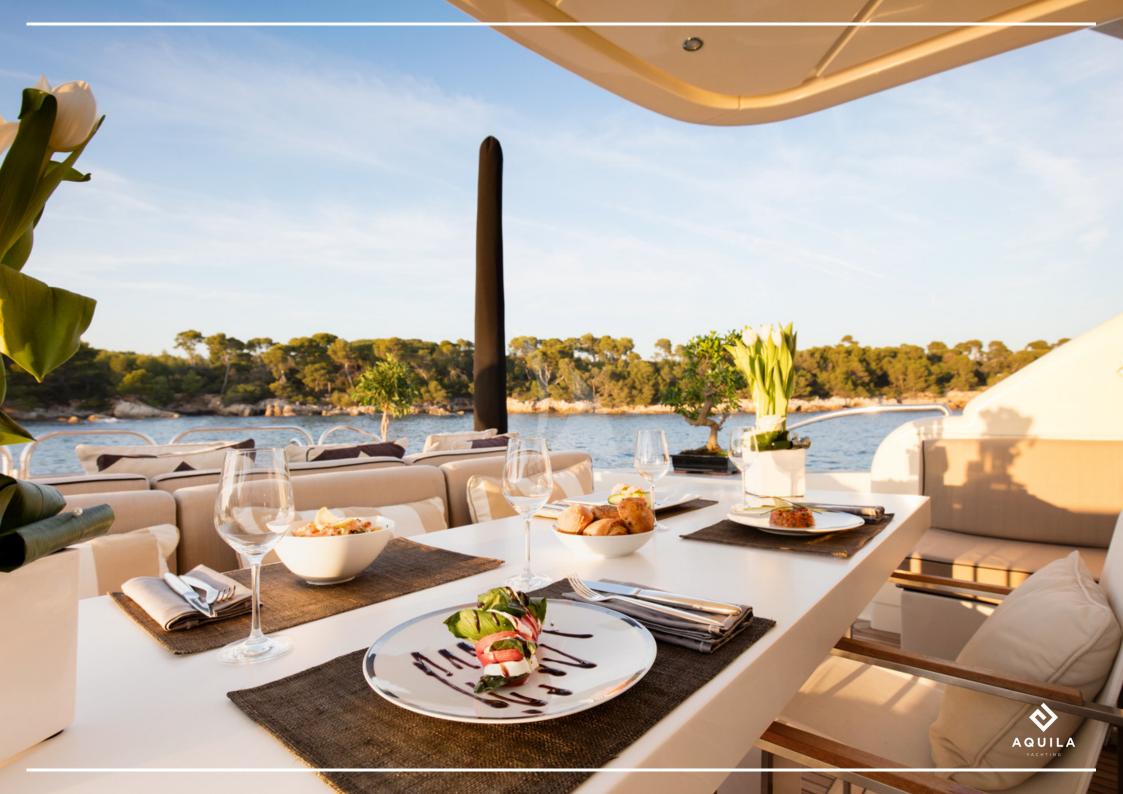

## DESCRIPTION

First registered in 2008, the stunning M/Y LEOPARD underwent an interior and exterior refurbishment in 2018 to enhance her contemporary and stylish design by Andrea Bacigalupo with the addition of a 5th double cabin (1 Master, 1 Double, 2 VIP, 1 Twin).

## **KEY FEATURES**

- Unique Leopard of her type with stabilizers at anchor
- Chic and modern interior design
- Splendid interior refit in 2018
- Fast and sporty yacht with a top speed of 43 knots
- Wide selection of water toys