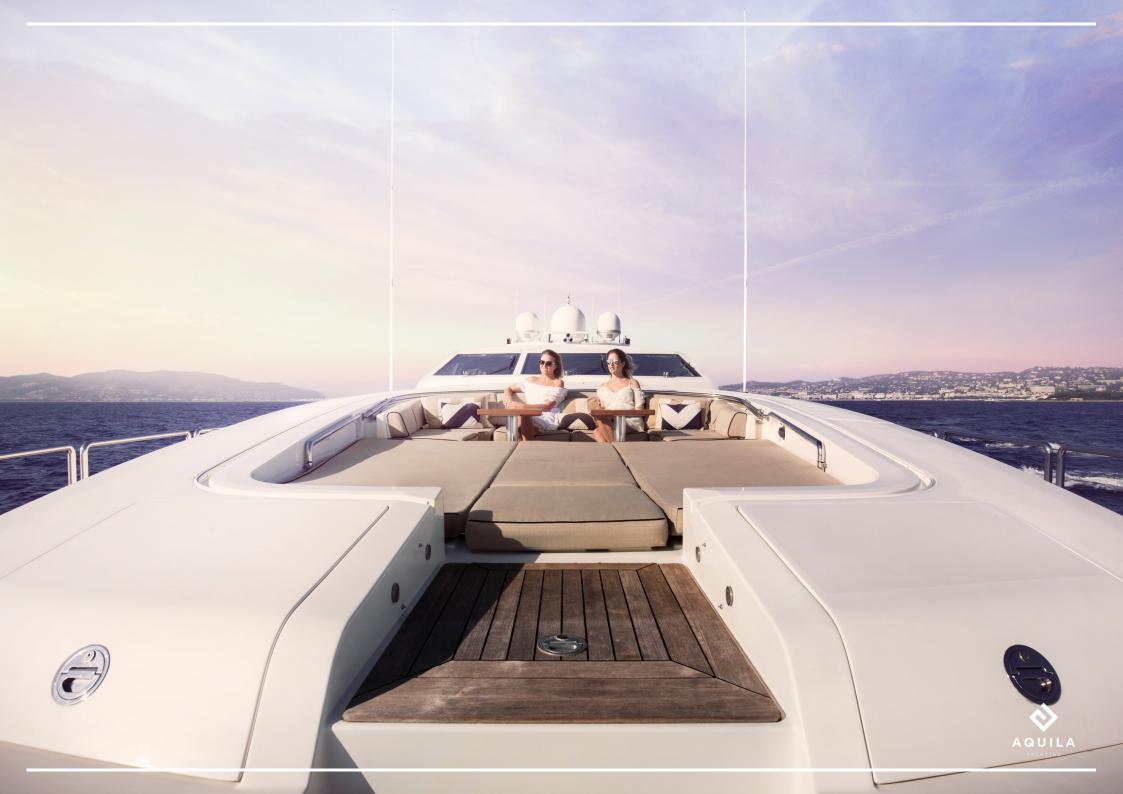

## DESCRIPTION

First registered in 2008, the stunning M/Y LEOPARD underwent an interior and exterior refurbishment in 2018 to enhance her contemporary and stylish design by Andrea Bacigalupo with the addition of a 5th double cabin (1 Master, 1 Double, 2 VIP, 1 Twin).

She can now accommodate 11 guests in her 5 elegant and comfortable cabins, decorated with modern colours and fabrics, M/Y LEOPARD can accommodate up to 12 guests in spacious and luxurious comfort.