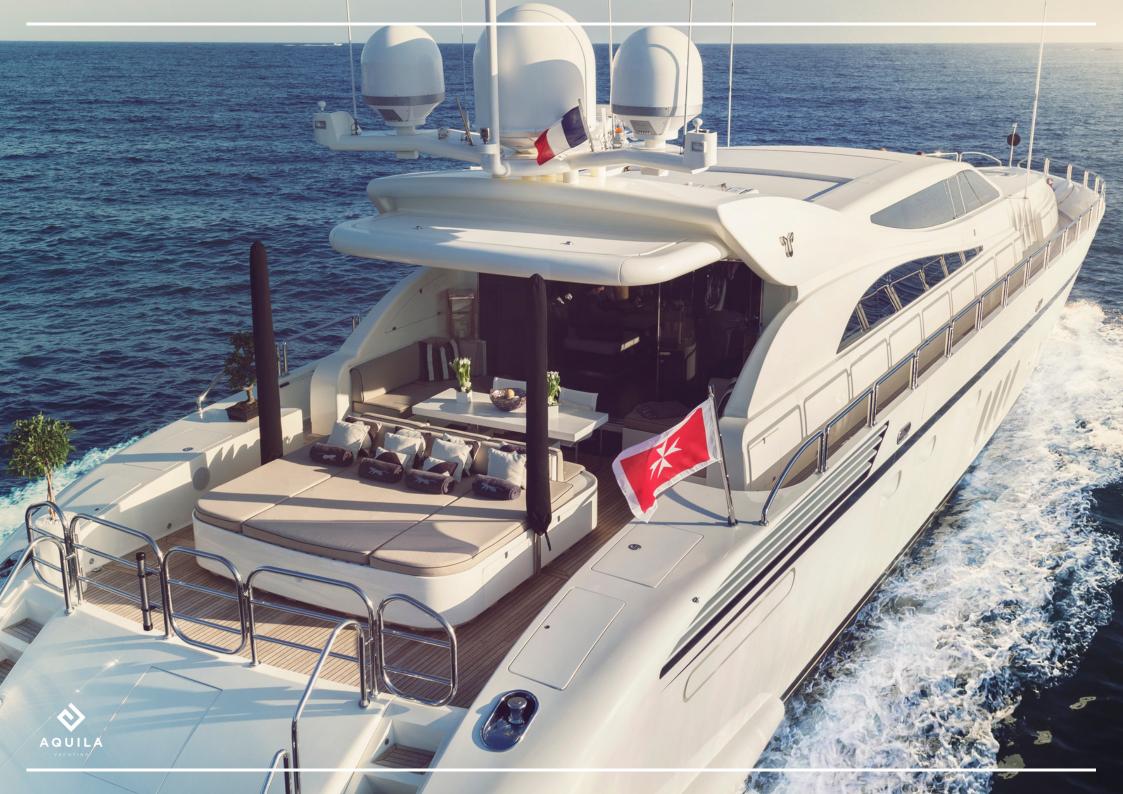

## DESCRIPTION

First registered in 2008, the stunning M/Y LEOPARD underwent an interior and exterior refurbishment in 2018 to enhance her contemporary and stylish design by Andrea Bacigalupo with the addition of a 5th double cabin (1 Master, 1 Double, 2 VIP, 1 Twin).